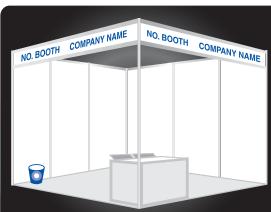

# **Cost of Participation**

Corner Space Shell Scheme (TWO SIDE OPEN): US\$ 320/

Per Square Meter + VAT 15 %

Minimum Space: 9 Square Meters

Shell Scheme (ONE SIDE OPEN): US\$ 300/

Per Square Meter + VAT 15%

Minimum Space: 9 Square Meters

**Bare Scheme** : US\$ 280/ Per Square Meter + VAT 15%

(Minimum 54 Square Meter)

### Includes:

- Needle punch carpet
- White polyester for back wall and 2 sidewall, fascia board
- Adhesive vinyl lettering for exhibitor's name and booth number on the fascia board
- Electrical power point
- Fluorescent light (40 watts)
- Reception Desk
- Folding chair
- Trash Bin
- \*\* All prices are subjected
- to +15% Service Vat