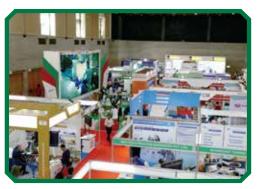

& Agri Entrepreneurs etc.

And many more directly & indirectly related to sector

# **Cost of Participation**

Corner Space Shell Scheme (TWO SIDE OPEN): US\$ 320/

Per Square Meter + VAT 15 %

Minimum Space: 9 Square Meters

Shell Scheme (ONE SIDE OPEN): US\$ 300/

Per Square Meter + VAT 15%

Minimum Space: 9 Square Meters

**Bare Scheme** : US\$ 280/ Per Square Meter + VAT 15%

(Minimum 54 Square Meter)

### Includes:

- Needle punch carpet
- White polyester for back wall and 2 sidewall, fascia board
- Adhesive vinyl lettering for exhibitor's name and booth number on the fascia board
- Electrical power point
- Fluorescent light (40 watts)
- Reception Desk
- Folding chair
- Trash Bin
- \*\* All prices are subjected
- to +15% Service Vat



# **Exhibition Picture**

























# **LIMRA EXHIBITIONS**

House-8 (1st Floor), Road-8, Nobodoy Housing, Mohammadpur, Dhaka-1207. Bangladesh Tel: +880-2-41023610, Fax: +880-2 9119283 Mobile: +880-1619001919, +880-1713545063 E-mail: info@limraexpo.co, Web: www.graintechbd.com