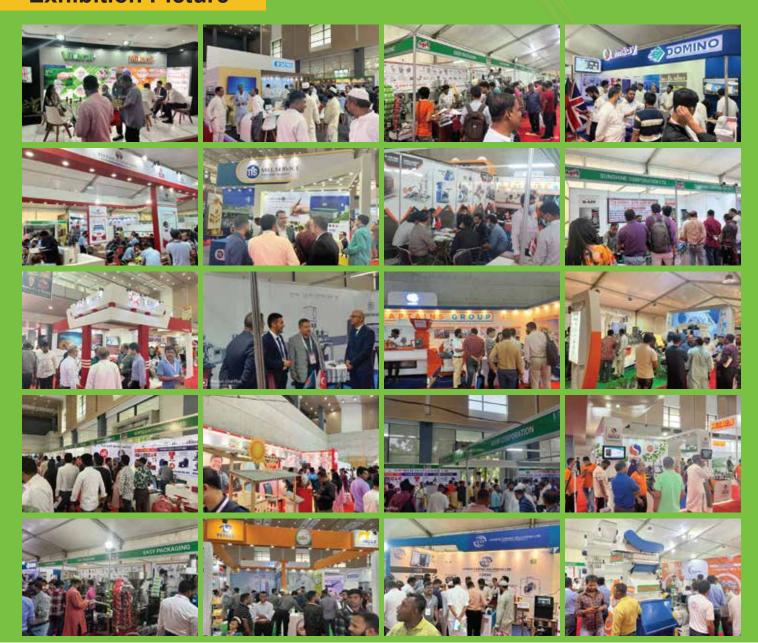

and green house technologies
- And tap vast business possibilities.



#### **CONCURRENT SHOWS**







## **Exhibition Picture**

#### **COST OF PARTICIPATION**

Corner Space Shell Scheme ( TWO SIDE OPEN ): US\$ 320/ Per Square Meter + VAT 15 %

Minimum Space : 9 Square Meters

Shell Scheme ( ONE SIDE OPEN ): US\$ 300/ Per Square Meter + VAT 15%

inimum Space : 9 Square Meters

Bare Scheme : US\$ 280/ Per Square Meter + VAT 15% (Minimum 54 Square Meter)

#### Includes:

- Needle punch carpet
- White polyester for back wall and 2 sidewall, fascia board
- Adhesive vinyl lettering for exhibitor's name and booth number on the fascia board
- Electrical power point
- Fluorescent light (40 watts)
- Reception Desk
- Folding chair
- Trash Bin
- \*\* All prices are subjected to +15% Service Vat













E-mail: graintechbd@gmail.com Web: www.graintechbd.com