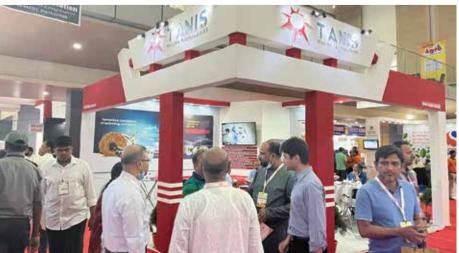

25-26-27 APRIL 2024

Venue: ICCB, Dhaka, Bangladesh

**Platinum Sponsor** 

大牧人 Big Herdsman Media Partner

GRAIN FEED & MILLING MAGAZINE
KNOW THE GRAIN FEED & MILLING WORLD

12th Bangladesh Largest Technology Exhibition for Rice, Flour, Pulses, Oil, Spice, Corn, Semolina, Silo, Feed, Milling Machinery, Cold Storage Technology, Processing, Packaging, Ingredient and Allied Industry























# 11th International Grain Tech Expo 2022 reports

# Purpose of Visit (Multiple Answers)



- Buy Machinery
- Buy Ingredient
- Source Accessories
- Get Information



Day 1 4378 visitors



Day 2 6243 visitors



Day 3 5171 visitors

### By Business Category



Consultants

Rice & flour industries Food Processors

**Operational Directors** & Technical Managers





**New Investors** 









#### **ABOUT GRAINTECH:-**

GrainTech is the trade event for the grain industries technology and related products, in Bangladesh. International Exhibition for Gr ain Industries Technology will give a huge opportunity for national and foreign manufacturers and producers to launch their latest products and equipments as well as build brand image across industry market. The expo will exhibit an assorted range of grain technology, mills, silos, automatic bakery lines, fodders, pasta equipments, oil factories and rice beaters. The visitors will get a chance to see, compare and buy the best products according to their preference. GrainTech will offer an ideal prospect for farmers, traders, brokers, manufacturers, distributors and sellers to come together at place, to communicate, develop new