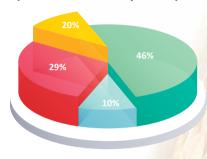

# Purpose of Visit (Multiple Answers)

- Buy Machinery
- Buy Ingredient
- Source Accessories
- Get Information

Day 1 4378 visitors

Day 2 6243 visitors

Day 3 5171 visitors